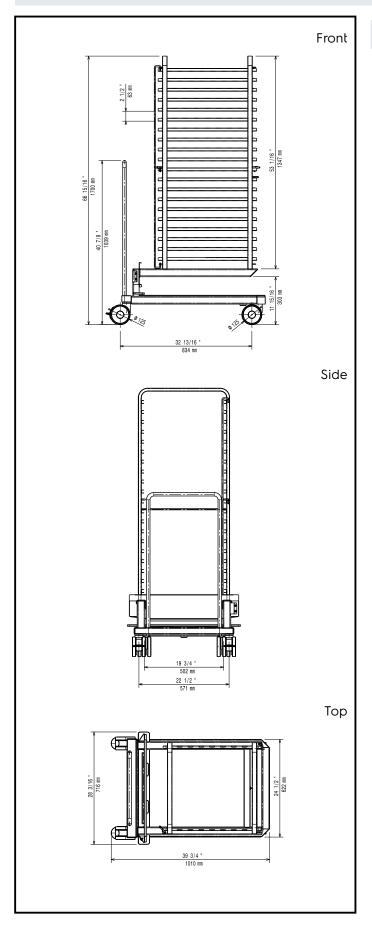

## **Key Information:**

External dimensions, Width:

 922757 (TRRA202163C)
 716 mm

 922758 (TRRA162180C)
 716 mm

 External dimensions, Depth:
 1010 mm

 External dimensions, Height:
 1700 mm

Net weight:

**922757 (TRRA202163C)** 62 kg **922758 (TRRA162180C)** 60 kg